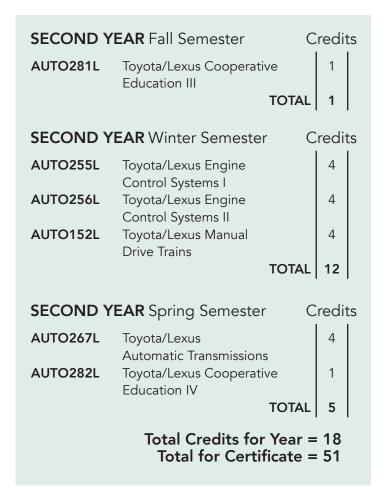

**SECOND YEAR** Fall Semester Credits AUTO281L Toyota/Lexus Cooperative 1 Education III TOTAL 1 **SECOND YEAR** Winter Semester Credits AUTO255L Toyota/Lexus Engine 4 Control Systems I AUTO256L Toyota/Lexus Engine 4 Control Systems II AUTO152L Toyota/Lexus Manual 4 **Drive Trains** PHYS128L Introduction to 4 **Physical Sciences** ELECTIVE Humanities/Fine Arts/Foreign 3 Language Elective TOTAL 19 SECOND YEAR Spring Semester Credits AUTO267L 4 Toyota/Lexus Auto Trans. AUTO282L Toyota/Lexus Cooperative 1 Education IV TOTAL 5 Total Credits for Year = 25 Total for A.A.S. Degree = 72