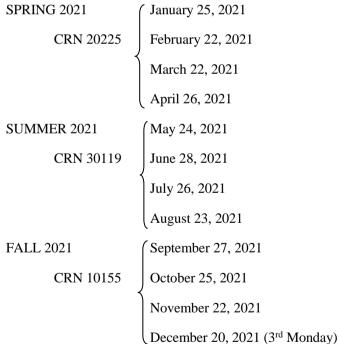

Below are the LNA Competency test dates for 2021 (usually the 4<sup>th</sup> Monday of the month at 3:30 p.m.) When registering, please use the corresponding CRN (Course Registration Number):

For further information please contact: Andree Thibault (603) 366-5240 athibault@ccsnh.edu or Cathy Weigel, RN